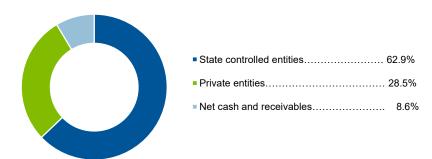

#### NAV per share (RON per share)

The following chart shows information on the monthly published NAVs per share for the period 31 December 2020 to 30 June 2021:

Source: Fondul Proprietatea, based on NAV reports submitted to the FSA, computed for the last working day of the month

During the **first quarter of 2021**, the NAV per share had an increase of 7.0% compared to the end of the previous year, mainly due to the positive share price evolution of the Fund's listed holdings, principally OMV Petrom SA (impact on the Fund's NAV of RON 263.6 million or RON 0.0436 per share) and due to the increase in valuation of the unlisted holding Hidroelectrica SA (impact on the Fund's NAV of RON 417.9 million or RON 0.0691 per share).