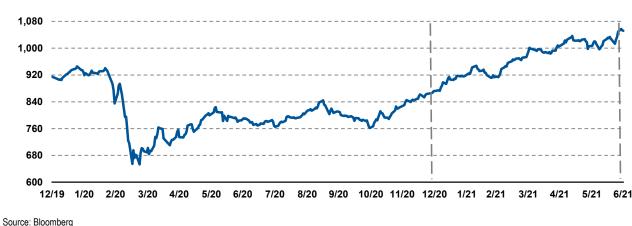

#### Fund's Share Price and Discount / Premium History (RON per share)

Source: Bloomberg for Adjusted Share Price, Fondul Proprietatea for Discount / Premium(%)

Note: The discount/ (premium) is calculated in accordance with the IPS i.e. the discount/ (premium) between the FP shares closing price on the BVB - REGS for each trading day and the latest published NAV per share at the date of calculation

The share price had an impressive performance in the first half of the year, reaching another milestone in the Fund's history: trading at a premium.

As at the end of the first six months of the year, on 30 June 2021, the share price was RON 1.8500, implying a trading premium of 0.77%, based on the NAV available at the date of the calculation.

#### **Discount / Premium evolution and buy-back programmes**

The chart below presents the evolutions of the discount / premium and trading price by reference to the buy-back programmes and dividend distributions implemented:

Source: Bloomberg for Adjusted Share Price, Fondul Proprietatea for Discount/ Premium(%)

Note: The discount/ (premium) is calculated in accordance with the IPS i.e. the discount/ (premium) between the FP shares closing price on the BVB - REGS for each trading day and the latest published NAV per share at the date of calculation