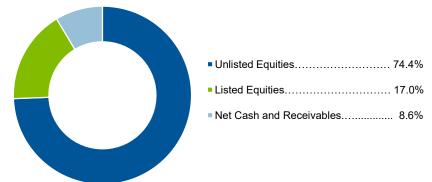

#### NAV per share (RON per share)

The following chart shows information on the monthly published NAVs per share for the period 31 December 2020 to 30 June 2021:

Source: Fondul Proprietatea, based on NAV reports submitted to the FSA, computed for the last working day of the month

During the **first quarter of 2021**, the NAV per share had an increase of 7.0% compared to the end of the previous year, mainly due to the positive share price evolution of the Fund's listed holdings, principally OMV Petrom SA (impact on the Fund's NAV of RON 263.6 million or RON 0.0436 per share) and due to the increase in valuation of the unlisted holding Hidroelectrica SA (impact on the Fund's NAV of RON 417.9 million or RON 0.0691 per share).