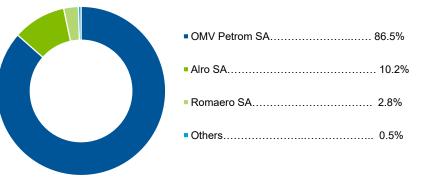

The main contributor to the profit in the first six months of 2021 was the net unrealised gain from equity investments at fair value through profit or loss amounting to RON 1,189.6 million, generated by OMV Petrom SA as a result of the positive evolution of this company's share price during the first semester of 2021 (increase of RON 243.8 million, share price increase of 16.9%) and by the increase in the value of unlisted holdings in the portfolio following the valuation update process (mainly due to Hidroelectrica SA, that registered an increase in valuation of RON 909.7 million).

Source: Fondul Proprietatea

The total NAV as at 30 June 2021 was 11.3% higher compared to the end of 2020, while the NAV per share increased by 13.8% over the same period. OMV Petrom SA, the largest listed holding in the portfolio, recorded a share price increase of 16.9% with a total NAV impact of RON 243.8 million. Additionally, the value of Hidroelectrica SA increased by RON 909.7 million (share price increase of 17.7%) following the valuation updates conducted in March and June 2021.