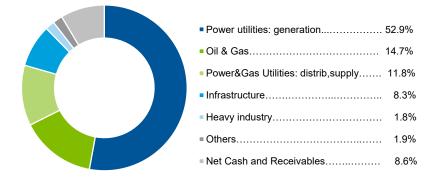

#### NAV per share (RON per share)

The following chart shows information on the monthly published NAVs per share for the period 31 December 2020 to 30 June 2021:

Source: Fondul Proprietatea, based on NAV reports submitted to the FSA, computed for the last working day of the month

During the **first quarter of 2021**, the NAV per share had an increase of 7.0% compared to the end of the previous year, mainly due to the positive share price evolution of the Fund's listed holdings, principally OMV Petrom SA (impact on the Fund's NAV of RON 263.6 million or RON 0.0436 per share) and due to the increase in valuation of the unlisted holding Hidroelectrica SA (impact on the Fund's NAV of RON 417.9 million or RON 0.0691 per share).