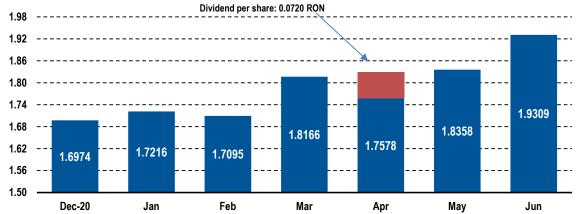

#### NAV per share (RON per share)

The following chart shows information on the monthly published NAVs per share for the period 31 December 2020 to 30 June 2021:

Source: Fondul Proprietatea, based on NAV reports submitted to the FSA, computed for the last working day of the month

#### NAV Objective – Second reporting period (interim monitoring)

The Adjusted NAV per share as at 30 June 2021 was 18.1% higher than the 31 December 2020 NAV per share of RON 1.6974.

| NAV Objective                                                                                    | Amount RON     | Details                                                                                                                                                                                                                 |
|--------------------------------------------------------------------------------------------------|----------------|-------------------------------------------------------------------------------------------------------------------------------------------------------------------------------------------------------------------------|
| Total NAV as 30 June 2021                                                                        | 11,428,655,133 |                                                                                                                                                                                                                         |
| Dividend gross distribution                                                                      | 427,147,747    | Special dividend gross distribution of RON 0.072 per share,<br>with Ex-date 27 May 2021, Registration date 28 May 2021<br>and Payment date 22 June 2021                                                                 |
| Distribution fees for cash distributions (return of capital/<br>dividend) after 31 December 2020 | 4,271,477      | Distribution fee for the 2021 special dividend distribution                                                                                                                                                             |
| Distribution fees for buy-backs performed after 31 December 2020                                 | 2,096,557      | Distribution fees for buy-backs, after 31 December 2020                                                                                                                                                                 |
| Costs related to buy-backs after 31 December 2020                                                | 642,308        | Fees related to twelfth buy-back programme after<br>31 December 2020, excluding the distribution fees for buy-<br>backs, plus fees related to the eleventh buy-back<br>programme which were paid after 31 December 2020 |
| Costs related to the returns of capital and dividends after 31 December 2020                     | 1,286          | Fees charged by the Central Depositary and Paying Agent<br>for the payments performed for returns of capital and<br>dividends                                                                                           |
| Total Adjusted NAV as at 30 June 2021                                                            | 11,862,814,509 |                                                                                                                                                                                                                         |
| Number of Fund's paid shares, less treasury shares and GDRs held as at 30 June 2021              | 5,918,548,522  |                                                                                                                                                                                                                         |
| Adjusted NAV per share as at 30 June 2021                                                        | 2.0044         |                                                                                                                                                                                                                         |
| NAV per share as at 31 December 2020                                                             | 1.6974         |                                                                                                                                                                                                                         |
| Difference                                                                                       | 0.3070         |                                                                                                                                                                                                                         |
| %                                                                                                | 18.09%         |                                                                                                                                                                                                                         |