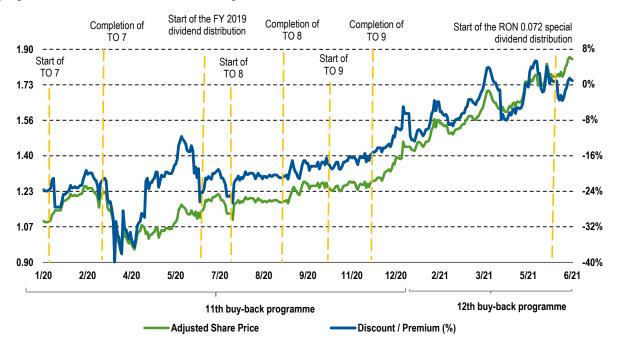

#### **Discount / Premium evolution and buy-back programmes**

The chart below presents the evolutions of the discount / premium and trading price by reference to the buy-back programmes and dividend distributions implemented:

Source: Bloomberg for Adjusted Share Price, Fondul Proprietatea for Discount/ Premium(%)

Note: The discount/ (premium) is calculated in accordance with the IPS i.e. the discount/ (premium) between the FP shares closing price on the BVB - REGS for each trading day and the latest published NAV per share at the date of calculation

During the six months ended 30 June 2021, the Fund bought back a total number of 129,836,095 own shares within the twelve buy-back programme (out of which 92,357,045 ordinary shares and 37,479,050 ordinary shares corresponding to GDRs), representing 1.8% of the total issued shares as at 30 June 2021, for a total acquisition value of RON 211,262,977, excluding transaction costs. The total number of own shares (including shares corresponding to GDRs) held by the Fund as at 30 June 2021 is 927,797,382 own shares, having a total nominal value of RON 482,454,638.6 (RON 0.52 per share). During 2021 the Fund converted 712,593 GDRs into 35,629,650 ordinary shares. As at 30 June 2021, the Fund held 36,988 GDRs.