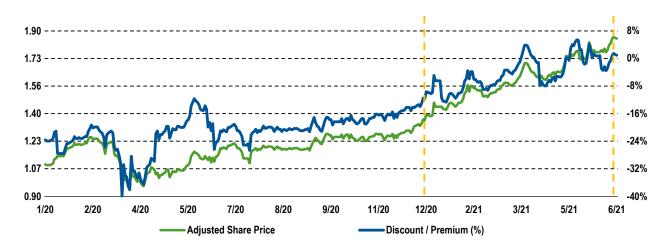

#### Fund's Share Price and Discount / Premium History (RON per share)

Source: Bloomberg for Adjusted Share Price, Fondul Proprietatea for Discount / Premium(%)

Note: The discount/ (premium) is calculated in accordance with the IPS i.e. the discount/ (premium) between the FP shares closing price on the BVB - REGS for each trading day and the latest published NAV per share at the date of calculation

The share price had an impressive performance in the first half of the year, reaching another milestone in the Fund's history: trading at a premium.

As at the end of the first six months of the year, on 30 June 2021, the share price was RON 1.8500, implying a trading premium of 0.77%, based on the NAV available at the date of the calculation.