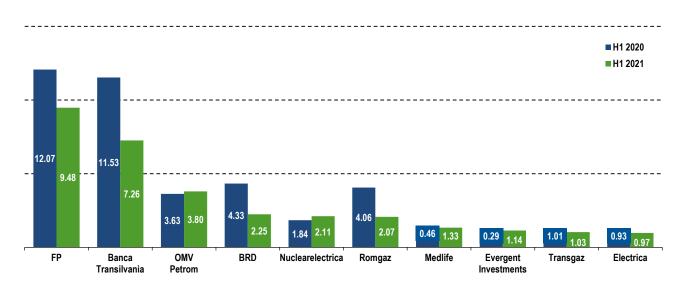

The main contributor to the profit in the first six months of 2021 was the net unrealised gain from equity investments at fair value through profit or loss amounting to RON 1,189.6 million, generated by OMV Petrom SA as a result of the positive evolution of this company's share price during the first semester of 2021 (increase of RON 243.8 million, share price increase of 16.9%) and by the increase in the value of unlisted holdings in the portfolio following the valuation update process (mainly due to Hidroelectrica SA, that registered an increase in valuation of RON 909.7 million).

Source: Fondul Proprietatea

The total NAV as at 30 June 2021 was 11.3% higher compared to the end of 2020, while the NAV per share increased by 13.8% over the same period. OMV Petrom SA, the largest listed holding in the portfolio, recorded a share price increase of 16.9% with a total NAV impact of RON 243.8 million. Additionally, the value of Hidroelectrica SA increased by RON 909.7 million (share price increase of 17.7%) following the valuation updates conducted in March and June 2021.