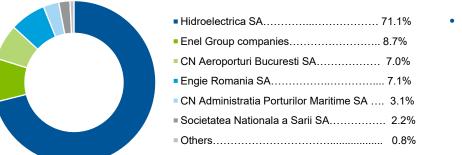

#### **Portfolio impact**

Given the current economic context as a result of COVID-19 pandemic, which caused significant economic changes around the world, the Fund has performed an assessment of the related impact on the valuation of unlisted holdings in the portfolio. KPMG Advisory Romania has assisted with the preparation of new valuation reports for 8 unlisted companies. The valuation date for the updated reports is 31 May 2021 (date for the market multiples) and is based on the financial data of the companies as at 31 March 2021. The reports considered all relevant subsequent events until 30 June 2021 (such as dividends declared). The total impact was an increase in value of the unlisted holding with 8.99%/ RON 922.8 million on 30 June 2021 NAV compared to 31 December 2020 NAV.

For the purpose of calculating the water volume used by its hydropower plants to produce electricity Hidroelectrica SA has been using an indirect calculation method based on the electricity volume produced by each hydro-unit. Hidroelectrica SA management considers it technically unfeasible to install standard water meters as required by the law, given the size and the variety of technical specifications of its power plants.

Following the latest changes approved in December 2020, further amendments to Romanian Water Law are currently debated in Parliament, with a potential impact on the activity of Hidroelectrica SA. On 8 February 2021, the Senate, as first chamber discussing the amendments, approved a change that would allow Hidroelectrica SA to continue to use indirect methods for determining the water volumes as before July 2020 (i.e. cancelling the effects of the changes in legislation adopted after July 2020). The law then moved to the Chamber of Deputies which was the decisional body. Here it suffered unexpected changes brough by the Agricultural Commission which included a flat-water contribution for hydropower producer of RON 33/ MWh. This would push Hidroelectrica SA production costs in an average hydrological year to around RON 528 million from around RON 350 million based on the system until 2020, leading to a more than 10% increase in Hidroelectrica's over-all average production cost. The law is currently re-assessed by the same Agricultural Committee in the Chamber of Deputies.