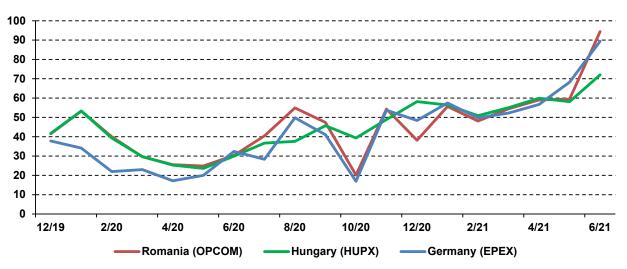

During the first half of 2021, the **Romanian capital market<sup>3</sup>** registered significant increases for the investors trading on the BVB. In a context dominated by the coronavirus pandemic, the last 6 months brought an increase of BET index, and its equivalent including dividends, BET-TR, new all-time highs were recorded in June by BET and BET-TR indices. After the first 6 months of the year, BET increased by 21% and BET-TR by 24.9%. In the trading session of June 28th, the BET index reached an all-time high of 11,967 points, while the BET-TR index displayed a new record of 20,784 points.