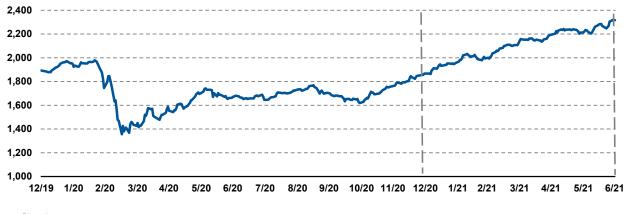

#### Fund's Share Price and Discount / Premium History (RON per share)

Source: Bloomberg for Adjusted Share Price, Fondul Proprietatea for Discount / Premium(%)

Note: The discount/ (premium) is calculated in accordance with the IPS i.e. the discount/ (premium) between the FP shares closing price on the BVB - REGS for each trading day and the latest published NAV per share at the date of calculation

The share price had an impressive performance in the first half of the year, reaching another milestone in the Fund's history: trading at a premium.

As at the end of the first six months of the year, on 30 June 2021, the share price was RON 1.8500, implying a trading premium of 0.77%, based on the NAV available at the date of the calculation.