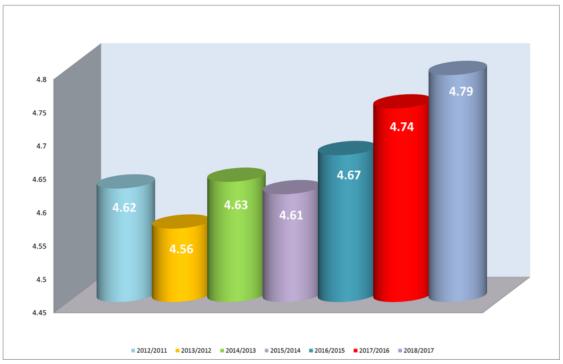

ment fees for issuing RSVTI operators' licenses (module B)
- Participation of employees in the theoretical training course for the authorization of electricians

## Personnel assessment

 Early 2018 has started personnel's assessment carried out in 2017 using the Gallup tools, namely the Involvement of the Internal Hidroelectrica Customer and the Hidroelectrica Employee Involvement. The employee's evaluation questionnaires, with Gallup tools, were analyzed and processed, the final report was prepared and the individual reports were reported to each evaluated employee. The following graphic presents a comparative situation on a scale of 1 to 5 of Hidroelectrica's internal customer involvement for 2012-2018:

# Involvement of domestic clients - Hidroelectrica average Comparison 2012 - 2018



Involvement of the Hidroelectrica Internal Customer (HIC) - short description - a tool that measures the quality of
internal interactions between employees and / or between compartments, on the direction of professional
collaboration in achieving the assumed performance objectives.

The questionnaire included 7 statements that make up the internal customer engagement score and the respondents were asked to state on a scale from 1 (strong disagreement) to 5 (strong agreement) to what extent they agree.

#### The HIC tool is used for:

- promptness in performing the service tasks;
- collaboration in solving problems;
- application of professional and managerial skills;
- quality and accuracy of work;
- team work;
- ability to receive and give feedback
- Hidroelectrica's Employee Involvemen