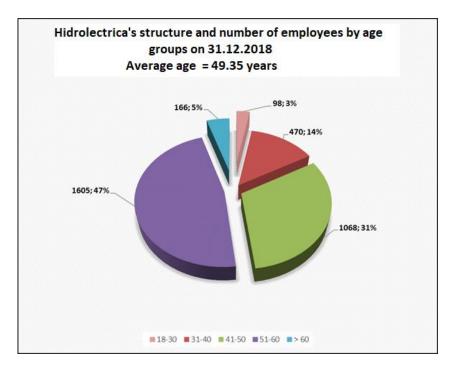

according to the legislation in force.

The collective agreement respects the trade union activity of its employees. Those who have leadership positions in the trade union, benefit from paid free days, for performing union activities. It also respects the right of the union to have regular meetings of its governing bodies. Only in 2018, there were 7 regular meetings of the leadership of the Hidrosind union in Bucharest or in other cities in the country, totaling 20 days for trade union activities. In each branch, employees with eligible trade union positions, benefit from a day / week dedicated to providing trade union activities within or outside the unit.

Some trade union leaders have participated in competitions, and now occupy leading positions in company without any discrimination.



#### Social Dialogue

Employees of the company are syndicated over 95%. Their interests are defended by the trade union representative at the Hidroelectrica Hidrosind level.

The Collective Labor Agreement is concluded with the social dialogue partner, Hidrosind. The union and employees are consulted about the main actions that take place in the organization: restructuring /

reorganization, budgeting of income and expenses, distribution of profits to employees, processes based on regulations / protocols concluded between the employer and union.

Recruitment, selection and employee performance assessment procedures are approved by the administration along with the Hidrosind syndicate. For transparency, a trade union representative is a member in each committee for all competitions that t