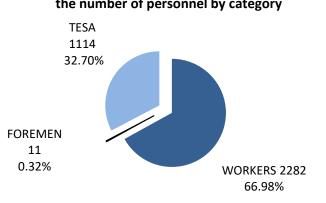

t;
- Employee development through continuous improvement of knowledge and skills;
- Implementing a cultural change in Hidroelectrica

## **Evolution of personnel in 2018**

At 31.12.2018 the actual number of employees was 3381, plus 26 contracts suspended for various causes (3405 full-time and 2 part-time).

The average number of personnel projected by the 2018 Budget was 3493 employees with an average of 3305 employees.

The average gross basic salary projected by the 2018 Budget was RON 4326 and the average gross basic salary was RON 4356.

Hidroelectrica exploits the hydro-energetic potential with operational personnel organized in a continuous shift program. In addition to this category of personnel, the company employs technical, economic and administrative staff (TESA) and foremen.



# Number of personnel at 31.12.2018: 3407 employees and structure of the number of personnel by category

#### Evolution of the number of employees in 2012 - 2018



| TOTAL<br>HE                                                                             | Positions at<br>the end of<br>Q II<br>3588 | Additional<br>posts in the<br>Q III<br>1* | Additional posts<br>and / or<br>reduced QIV<br>0 | Posts at<br>31.12.2018, of<br>which<br>3589 | Vacancies on<br>31.12.2018<br>298 | Posts<br>occupied<br>31.12.2018<br>3391 |  |
|-----------------------------------------------------------------------------------------|--------------------------------------------|-------------------------------------------|--------------------------------------------------|------------------------------------------