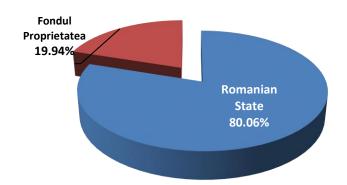

of RON 10, having the following structure of the shareholders:

- ROMANIAN STATE through the Ministry of Energy, holding a number of 358,842,926 shares, with a total nominal value of RON 3,588,429,260, representing 80.05609976% of the share capital of the Company;

- Fondul Proprietatea S.A., holding 89,396,405 shares, with a total nominal value of RON 893,964,050, representing 19.94390024% of the share capital of the Company.

# Hidroelectrica's shareholder structure as on 31.12.2018