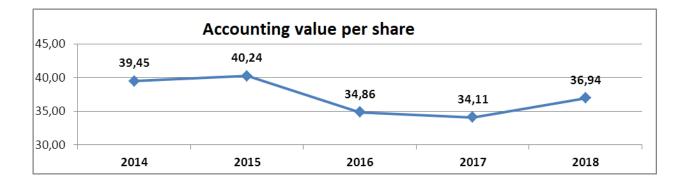

# 4. ECONOMIC AND FINANCIAL ACTIVITY

#### 4.1 The position of the financial position is as follows :

Thousand RON

|                                  | Individual | statements |            | Consolidate | d statements |            |
|----------------------------------|------------|------------|------------|-------------|--------------|------------|
|                                  | 31.Dec.18  | 31.Dec.17  | 31.Dec.16  | 31.Dec.18   | 31.Dec.17    | 31.Dec.16  |
| Fixed assets                     |            |            |            |             |              |            |
| Tangible assets                  | 15,287,336 | 14,266,521 | 14,780,373 | 15,287,336  | 14,336,581   | 14,862,572 |
| Intangible assets                | 4,315      | 5,313      | 3,734      | 4,315       | 5,314        | 3,736      |
| Other assets                     | 2,704      | 5,821      | 25,613     | 2,704       | 9,452        | 28,890     |
| Total fixed assets               | 15,294,355 | 14,277,655 | 14,809,720 | 15,294,355  | 14,351,347   | 14,895,198 |
| Current assets                   |            |            |            |             |              |            |
| Inventories                      | 70,001     | 68,240     | 56,563     | 70,001      | 75,143       | 61,231     |
| Clients and assimilated accounts | 445,823    | 341,970    | 395,578    | 445,823     | 346,781      | 397,088    |
| Other current assets             | 222,613    | 238,537    | 250,149    | 222,613     | 240,873      | 252,586    |
| Restricted cash                  | 10,257     | 0          | 0          | 10,257      | 0            | 0          |
| Bank deposits                    | 2,496,667  | 1,687,518  | 1,479,163  | 2,496,667   | 1,687,518    | 1,479,163  |
| Cash and cash equivalents        | 75,764     | 105,578    | 217,778    | 75,764      | 114,950      | 220,787    |
| Total current assets             | 3,321,125  | 2,441,843  | 2,399,231  | 3,321,125   | 2,465,265    | 2,410,855  |