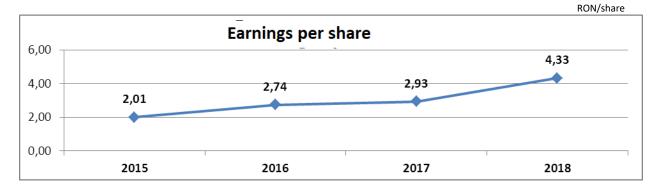

#### 4.1 The position of the financial position is as follows :

Thousand RON

|                                  | Individual | statements |            | Consolidate | d statements |            |
|----------------------------------|------------|------------|------------|-------------|--------------|------------|
|                                  | 31.Dec.18  | 31.Dec.17  | 31.Dec.16  | 31.Dec.18   | 31.Dec.17    | 31.Dec.16  |
| Fixed assets                     |            |            |            |             |              |            |
| Tangible assets                  | 15,287,336 | 14,266,521 | 14,780,373 | 15,287,336  | 14,336,581   | 14,862,572 |
| Intangible assets                | 4,315      | 5,313      | 3,734      | 4,315       | 5,314        | 3,736      |
| Other assets                     | 2,704      | 5,821      | 25,613     | 2,704       | 9,452        | 28,890     |
| Total fixed assets               | 15,294,355 | 14,277,655 | 14,809,720 | 15,294,355  | 14,351,347   | 14,895,198 |
| Current assets                   |            |            |            |             |              |            |
| Inventories                      | 70,001     | 68,240     | 56,563     | 70,001      | 75,143       | 61,231     |
| Clients and assimilated accounts | 445,823    | 341,970    | 395,578    | 445,823     | 346,781      | 397,088    |
| Other current assets             | 222,613    | 238,537    | 250,149    | 222,613     | 240,873      | 252,586    |
| Restricted cash                  | 10,257     | 0          | 0          | 10,257      | 0            | 0          |
| Bank deposits                    | 2,496,667  | 1,687,518  | 1,479,163  | 2,496,667   | 1,687,518    | 1,479,163  |
| Cash and cash equivalents        | 75,764     | 105,578    | 217,778    | 75,764      | 114,950      | 220,787    |
| Total current assets             | 3,321,125  | 2,441,843  | 2,399,231  | 3,321,125   | 2,465,265    | 2,410,855  |