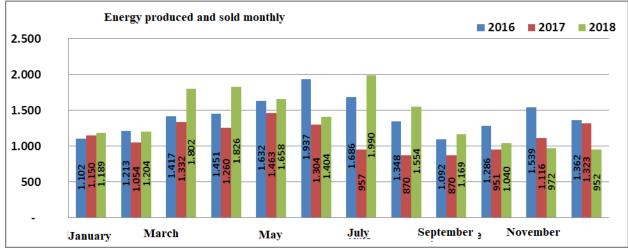

0MW)                               | 107    | 107    | 107    | 107    | 108    | 108    |
| Pumping stations                              | 5      | 5      | 5      | 5      | 5      | 5      |
| No of groups, total, of which:                | 557    | 483    | 470    | 462    | 464    | 464    |
| - CHE + CHEMP (Pi<=10MW)                      | 297    | 223    | 210    | 202    | 202    | 202    |
| - CHE (Pi>10MW)                               | 249    | 249    | 249    | 249    | 251    | 251    |
| - Pumping stations                            | 11     | 11     | 11     | 11     | 11     | 11     |
| Number of employees at the end of the period  | 4,172  | 3,711  | 3,448  | 3,272  | 3,297  | 3407   |



# Total production of electricity and electricity produced and delivered (GWh)





The evolution of financial results for the period 2013-2018 is presented below:

|                              | 2013   | 2014   | 2015   | 2016   | 2017   | 2018   |
|------------------------------|--------|--------|--------|--------|--------|--------|
| Total assets (mil RON)       | 19,532 | 19,292 | 19,132 | 17,209 | 16,719 | 18,615 |
| Equity (mil RON)             | 16,697 | 17,640 | 17,993 | 15,623 | 15,290 | 16,560 |
| Total revenue (mil RON)      | 3,260  | 3,497  | 3,329  | 3,396  | 3,288  | 4,351  |
| Operating income (mil RON)   | 3,150  | 3,451  | 3,293  | 3,366  | 3,259  | 4,274  |
| Operating expenses (mil RON) | 2,134  | 2,243  | 2,166  | 1,826  | 1,730  | 2,062  |
| Net Profit (mil RON)         | 719    | 942    | 899    | 1228   | 1,315  | 1,939  |
| EBITDA* (mil RON)