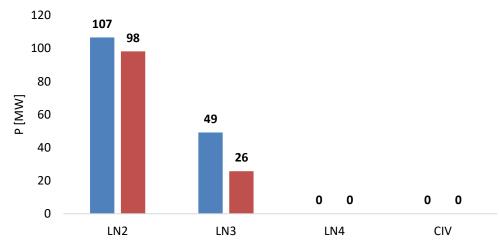

. (in some cases it was necessary to transport the equipment to the supplier for remediation)
- delays in delivery of equipment by third parties.

|                                         | Programmed |       |     |     | Achieved |       |       |     |     |        |    |
|-----------------------------------------|------------|-------|-----|-----|----------|-------|-------|-----|-----|--------|----|
|                                         | LN2        | LN3   | LN4 | CIV | Total    | LN2   | LN3   | LN4 | CIV | Total  | %  |
| Average power<br>in maintenance<br>(MW) | 106.58     | 49.11 | 0   | 0   | 155.69   | 98.18 | 25.74 | 0   | 0   | 123.92 | 80 |
| No of<br>maintenance<br>works           | 60         | 14    | 0   | 0   | 74       | 51    | 12    | 0   | 0   | 63     | 85 |





#### 5.4.2 Achieving the equipment maintenance value program

At the end of 2018, Hidroelectrica's revenues and expenditures budget for the maintenance of basic energy aggregates, constructions, PRAM-AMC electrical installations, lifting and transporting machinery were estimated to total RON 150 million, of which RON 6.6 million reserve to the Executive, totaling RON 110.6 million, out of which, for the 4th level maintenance works with capitalization, a value of RON 10.1 million. The low percentage of value achievement of the maintenance program in 2018 was mainly determined by the problems encountered by S.S.H. Hidroserv in the preparation of contracted maintenance works (providing the material basis). Works in value of 22.87 million contracted with SSH Hidroserv were not carried out in