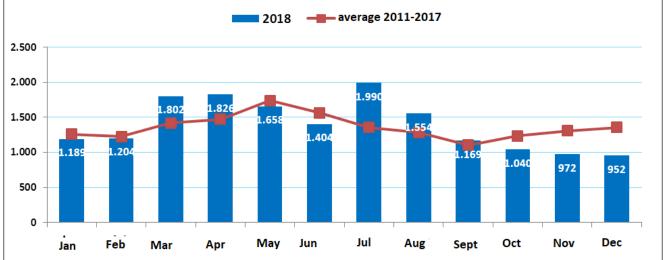

>10MW)                               | 107    | 107    | 107    | 107    | 108    | 108    |
| Pumping stations                              | 5      | 5      | 5      | 5      | 5      | 5      |
| No of groups, total, of which:                | 557    | 483    | 470    | 462    | 464    | 464    |
| - CHE + CHEMP (Pi<=10MW)                      | 297    | 223    | 210    | 202    | 202    | 202    |
| - CHE (Pi>10MW)                               | 249    | 249    | 249    | 249    | 251    | 251    |
| - Pumping stations                            | 11     | 11     | 11     | 11     | 11     | 11     |
| Number of employees at the end of the period  | 4,172  | 3,711  | 3,448  | 3,272  | 3,297  | 3407   |



# Total production of electricity and electricity produced and delivered (GWh)





The evolution of financial results for the period 2013-2018 is presented below:

|                              | 2013   | 2014   | 2015   | 2016   | 2017   | 2018   |
|------------------------------|--------|--------|--------|--------|--------|--------|
| Total assets (mil RON)       | 19,532 | 19,292 | 19,132 | 17,209 | 16,719 | 18,615 |
| Equity (mil RON)             | 16,697 | 17,640 | 17,993 | 15,623 | 15,290 | 16,560 |
| Total revenue (mil RON)      | 3,260  | 3,497  | 3,329  | 3,396  | 3,288  | 4,351  |
| Operating income (mil RON)   | 3,150  | 3,451  | 3,293  | 3,366  | 3,259  | 4,274  |
| Operating expenses (mil RON) | 2,134  | 2,243  | 2,166  | 1,826  | 1,730  | 2,062  |
| Net Profit (mil RON)         | 719    | 942    | 899    | 1228   | 1,315  | 1,939  |
| EBITDA* (mil RON)