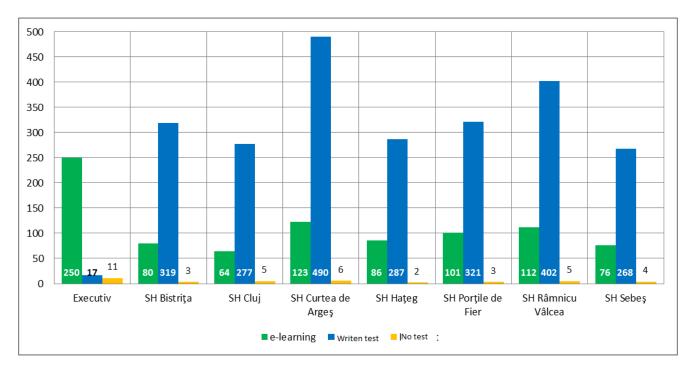

following issues:

• Training on Code of Ethics

All Hidroelectrica employees participate annually in an updated course on the Code of Ethics, followed by testing on the company's e-learning platform or by a written test.

The test in 2018 was carried out during January through February. For new employees, verification was done by written test at the time of hiring, within the general introductory training - Organizational Culture.

In order to verify the knowledge, the questions and the test for the testing of the staff on the e-learning platform on the Code of Ethics in force was developed. Personnel's verification of the Code of Ethics using the Hidroelectrica e-learning platform took place (892 employees were tested on the Ethical Code on the e-learning platform) and by written test.



• Monitoring the declarations on the lack of conflict of interest for the employees of the Procurement Department and the Supply Trading Department, Art.2.6 of the Code

By letter no. 11902 / 05.02.2018 the employees of the Procurement Department and the Department of Supply Trading were requested to declare on own responsibility that there is lack of conflict of interests.

27 Statements from the Procurement Department (9 Executive and 18 Branches) and 31 from Supply Trading Department (14 Executive and 17 Subsidiaries) were submitted to the Human Resources Department of the Personnel Development Directorate. The statements are annual, and are requested at the beginning of each year.

 Statements related to gifts received and donated according to the provisions of the Ethical Code, art.