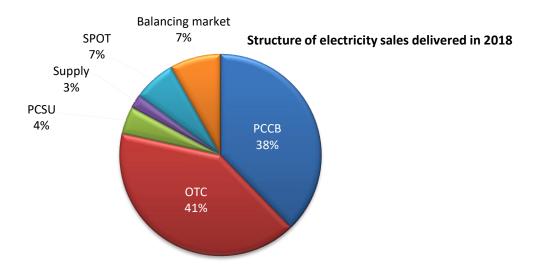

# 2.1. Description of activity

Hidroelectrica is the most important electricity producer of the companies producing energy on the Romanian market, providing 26.77% of the total production (according to the information provided by the National Power Dispatcher) and also the main ancillary services provider. At the level of the National Energy System, in 2018, Hidroelectrica provided approximate 76.22% of the secondary control service, 82.89% of the fast tertiary reserve service and 100% of the reactive energy assurance service debited or absorbed from the network in the secondary voltage control band.