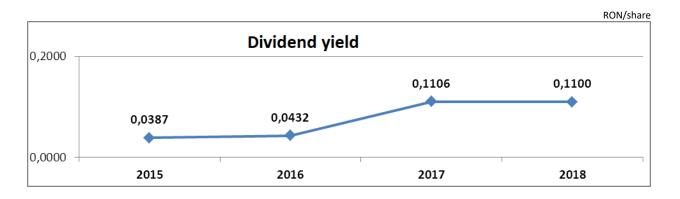

#### 4.1 The position of the financial position is as follows :

Thousand RON

|                                  | Individual | statements |            | Consolidate | d statements |            |
|----------------------------------|------------|------------|------------|-------------|--------------|------------|
|                                  | 31.Dec.18  | 31.Dec.17  | 31.Dec.16  | 31.Dec.18   | 31.Dec.17    | 31.Dec.16  |
| Fixed assets                     |            |            |            |             |              |            |
| Tangible assets                  | 15,287,336 | 14,266,521 | 14,780,373 | 15,287,336  | 14,336,581   | 14,862,572 |
| Intangible assets                | 4,315      | 5,313      | 3,734      | 4,315       | 5,314        | 3,736      |
| Other assets                     | 2,704      | 5,821      | 25,613     | 2,704       | 9,452        | 28,890     |
| Total fixed assets               | 15,294,355 | 14,277,655 | 14,809,720 | 15,294,355  | 14,351,347   | 14,895,198 |
| Current assets                   |            |            |            |             |              |            |
| Inventories                      | 70,001     | 68,240     | 56,563     | 70,001      | 75,143       | 61,231     |
| Clients and assimilated accounts | 445,823    | 341,970    | 395,578    | 445,823     | 346,781      | 397,088    |
| Other current assets             | 222,613    | 238,537    | 250,149    | 222,613     | 240,873      | 252,586    |
| Restricted cash                  | 10,257     | 0          | 0          | 10,257      | 0            | 0          |
| Bank deposits                    | 2,496,667  | 1,687,518  | 1,479,163  | 2,496,667   | 1,687,518    | 1,479,163  |
| Cash and cash equivalents        | 75,764     | 105,578    | 217,778    | 75,764      | 114,950      | 220,787    |
| Total current assets             | 3,321,125  | 2,441,843  | 2,399,231  | 3,321,125   | 2,465,265    | 2,410,855  |