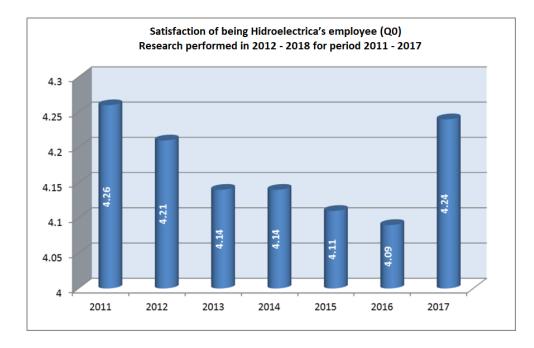

| 26                    | Progress in the past 6 months      |
| Q10  | Chances to be the best                               | 78                    | 77                    |                                    |
| Q11` | Materials and equipment                              | 78                    | 51                    | Recognition                        |
| Q12  | I know what peoples expects from me                  | 81                    | 81                    |                                    |

(Responses are expressed in percentiles).

Regarding the satisfaction of being Hidroelectrica's employee, respectively the answer to the question Q0, the following graph shows a significant increase in employee satisfaction with Hidroelectrica's employer over previous years:



# 8. RISK MANAGEMENT AND PROTECTION OF PERSONAL DATA

During 2018 continued the actions for implementing a risk management system appropriate to Hidroelectrica's activity and in accordance with the legislation in force.

Thus, the risk management activity was focused on the following components:

- I. Establish an appropriate framework for risk management activity (structure, mechanisms, roles and responsibilities, procedures)
- II. Performing Company-wide Risk Register;
- III. Achievement of the Risk Profile and the Plan for the implementation of risk control measures at company's level and risk appetite.
- IV. Monitoring of distinct risk categories.
  - *a) Establishing an appropriate framework for carrying out the risk management activity was achieved through:*
  - Completion of recru