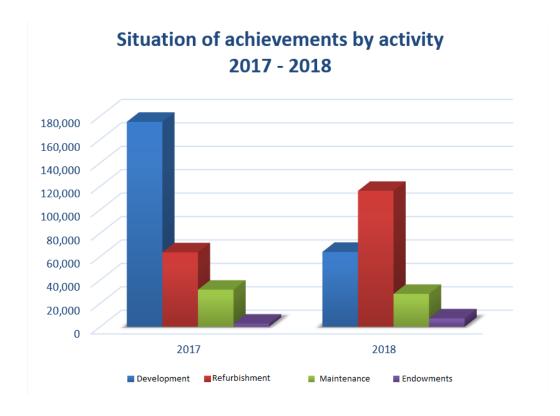

---------------|-------------|---------------|--------|--|
|                 |             |               |        |  |
| Bistrita        | 3760        | 92519         | 96279  |  |
| Cluj            | 20420       | 460           | 20880  |  |
| Curtea de Arges | 42700       | 40492         | 83192  |  |
| Hateg           | 24100       | 2144          | 26244  |  |
| Portile de Fier | 80000       | 3120          | 83120  |  |
| Sebes           | 15590       | 1037          | 16627  |  |
| Ramnicul Valcea | 250         | 47440         | 47690  |  |
| HE              | 38000       | 0             | 38000  |  |
| Total           | 224820      | 187212        | 412032 |  |



The chart below shows the percentage of investment budget execution in the years 2015-2016-2017-2018, by activities:



## **5.3.2** The development projects completed and put into operation in 2018 are as follows:

| SH              | Name of project                                                                                                                                                         | Fixed asset value<br>RON |
|-----------------|-------------------------------------------------------------------------------------------------------------------------------------------------------------------------|--------------------------|
| Bistrița        | The buildings affected by the lake reef Izvorul muntelui, Alb rivulet                                                                                                   | 93,576                   |
| Bistrița        | HEA of the Siret River in the C