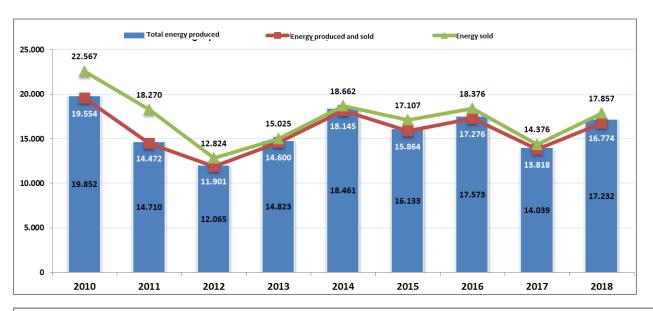

| 149    | 107    | 100    | 95     | 95     | 95     |
| - CHE (Pi>10MW)                               | 107    | 107    | 107    | 107    | 108    | 108    |
| Pumping stations                              | 5      | 5      | 5      | 5      | 5      | 5      |
| No of groups, total, of which:                | 557    | 483    | 470    | 462    | 464    | 464    |
| - CHE + CHEMP (Pi<=10MW)                      | 297    | 223    | 210    | 202    | 202    | 202    |
| - CHE (Pi>10MW)                               | 249    | 249    | 249    | 249    | 251    | 251    |
| - Pumping stations                            | 11     | 11     | 11     | 11     | 11     | 11     |
| Number of employees at the end of the period  | 4,172  | 3,711  | 3,448  | 3,272  | 3,297  | 3407   |



# Total production of electricity and electricity produced and delivered (GWh)





The evolution of financial results for the period 2013-2018 is presented below:

|                              | 2013   | 2014   | 2015   | 2016   | 2017   | 2018   |
|------------------------------|--------|--------|--------|--------|--------|--------|
| Total assets (mil RON)       | 19,532 | 19,292 | 19,132 | 17,209 | 16,719 | 18,615 |
| Equity (mil RON)             | 16,697 | 17,640 | 17,993 | 15,623 | 15,290 | 16,560 |
| Total revenue (mil RON)      | 3,260  | 3,497  | 3,329  | 3,396  | 3,288  | 4,351  |
| Operating income (mil RON)   | 3,150  | 3,451  | 3,293  | 3,366  | 3,259  | 4,274  |
| Operating expenses (mil RON) | 2,134  | 2,243  | 2,166  | 1,826  | 1,730  | 2,062  |
| Net Profit (mil RON)