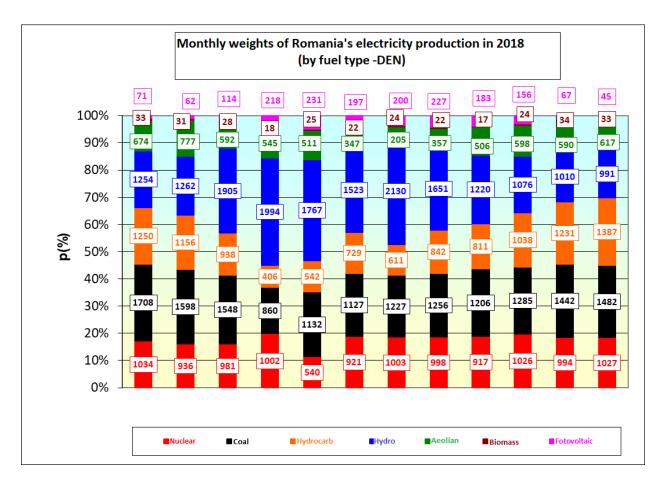

# 2.1. Description of activity

Hidroelectrica is the most important electricity producer of the companies producing energy on the Romanian market, providing 26.77% of the total production (according to the information provided by the National Power Dispatcher) and also the main ancillary services provider. At the level of the National Energy System, in 2018, Hidroelectrica provided approximate 76.22% of the secondary control service, 82.89% of the fast tertiary reserve service and 100% of the reactive energy assurance service debited or absorbed from the network in the secondary voltage control band.