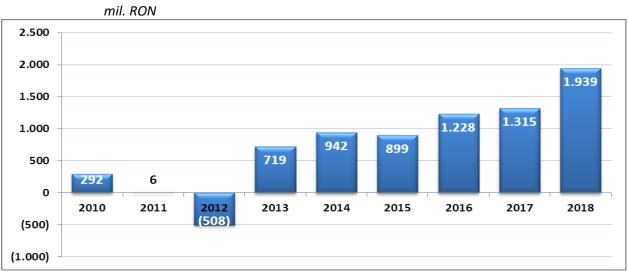

# 4. ECONOMIC AND FINANCIAL ACTIVITY

#### 4.1 The position of the financial position is as follows :

Thousand RON

|                                  | Individual | statements |            | Consolidate | d statements |            |
|----------------------------------|------------|------------|------------|-------------|--------------|------------|
|                                  | 31.Dec.18  | 31.Dec.17  | 31.Dec.16  | 31.Dec.18   | 31.Dec.17    | 31.Dec.16  |
| Fixed assets                     |            |            |            |             |              |            |
| Tangible assets                  | 15,287,336 | 14,266,521 | 14,780,373 | 15,287,336  | 14,336,581   | 14,862,572 |
| Intangible assets                | 4,315      | 5,313      | 3,734      | 4,315       | 5,314        | 3,736      |
| Other assets                     | 2,704      | 5,821      | 25,613     | 2,704       | 9,452        | 28,890     |
| Total fixed assets               | 15,294,355 | 14,277,655 | 14,809,720 | 15,294,355  | 14,351,347   | 14,895,198 |
| Current assets                   |            |            |            |             |              |            |
| Inventories                      | 70,001     | 68,240     | 56,563     | 70,001      | 75,143       | 61,231     |
| Clients and assimilated accounts | 445,823    | 341,970    | 395,578    | 445,823     | 346,781      | 397,088    |
| Other current assets             | 222,613    | 238,537    | 250,149    | 222,613     | 240,873      | 252,586    |
| Restricted cash                  | 10,257     | 0          | 0          | 10,257      | 0            | 0          |
| Bank deposits                    | 2,496,667  | 1,687,518  | 1,479,163  | 2,496,667   | 1,687,518    | 1,479,163  |
| Cash and cash equivalents        | 75,764     | 105,578    | 217,778    | 75,764      | 114,950      | 220,787    |
| Total current assets             | 3,321,125  | 2,441,843  | 2,399,231  | 3,321,125   | 2,465,265    | 2,410,855  |