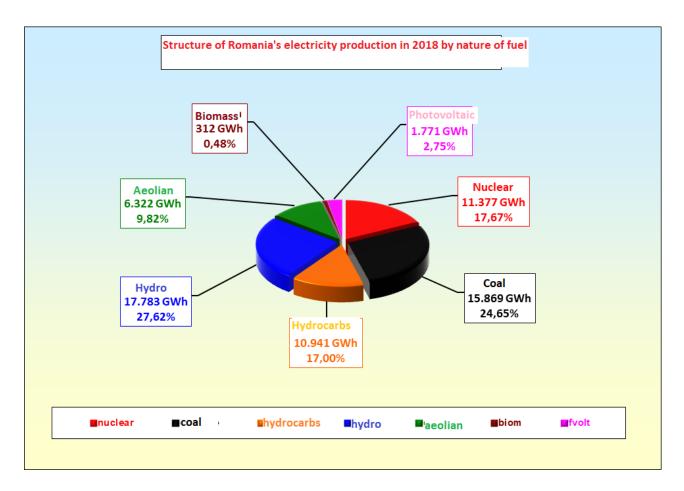

# 2.1. Description of activity

Hidroelectrica is the most important electricity producer of the companies producing energy on the Romanian market, providing 26.77% of the total production (according to the information provided by the National Power Dispatcher) and also the main ancillary services provider. At the level of the National Energy System, in 2018, Hidroelectrica provided approximate 76.22% of the secondary control service, 82.89% of the fast tertiary reserve service and 100% of the reactive energy assurance service debited or absorbed from the network in the secondary voltage control band.