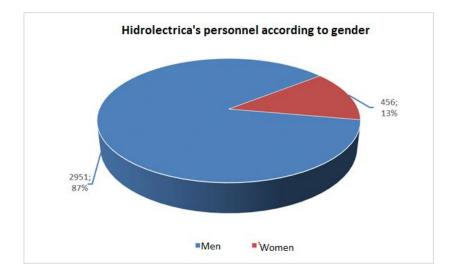

oelectrica also took actions in 2018 to ensure gender equality, a principle by which men and women receive equal pay, have equal rights in the organization.

Thus, starting in 2018, a new salary system based on the Mercer international methodology has been implemented, establishing salaries for different positions by assessing the positions according to five dimensions (impact, communication, innovation, knowledge and risks), which can be filled by a transparent procedure, regardless of whether the occupant is a man or a woman, the principle of competence being the only one counting.

Hidroelectrica does not restrict anyone's right to take up a job by taking part in the recruitment, selection and promotion process, even if 13% of all employees are women, according to the following chart:



87% of the company's employees are men because many of the workplaces in the operation of the plants are located in hard-to-reach, isolated areas with a continuous underground working program. However, of the total number of women in the company, 27.7% work on hydroelectric power plants, and the rest work in offices. Of the total number of women, 11.62% occupy managerial positions in Hidroelectrica (head of office, head of section, head of department, head of hydroelectric power plant, top management: department manager, branch office manager).

Access to top management functions:

- 6 women employees hold the position of department manager (29% of the total of 21 department manager positions)
- 7 women employees occupy the position of Branch Economic Director (100% of total Branch Offic