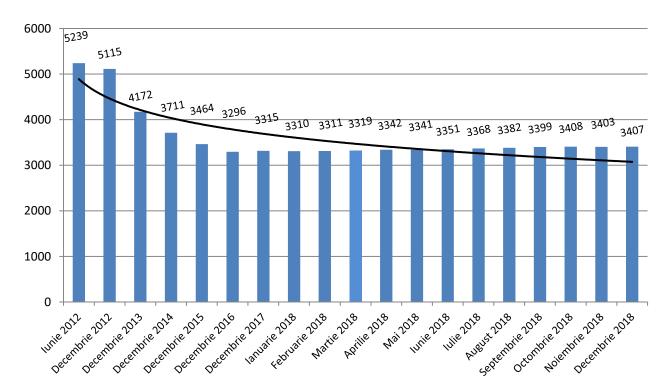

018**

At 31.12.2018 the actual number of employees was 3381, plus 26 contracts suspended for various causes (3405 full-time and 2 part-time).

The average number of personnel projected by the 2018 Budget was 3493 employees with an average of 3305 employees.

The average gross basic salary projected by the 2018 Budget was RON 4326 and the average gross basic salary was RON 4356.

Hidroelectrica exploits the hydro-energetic potential with operational personnel organized in a continuous shift program. In addition to this category of personnel, the company employs technical, economic and administrative staff (TESA) and foremen.



# Number of personnel at 31.12.2018: 3407 employees and structure of the number of personnel by category

#### Evolution of the number of employees in 2012 - 2018



| TOTAL<br>HE                                                                             | Positions at<br>the end of<br>Q II<br>3588 | Additional<br>posts in the<br>Q III<br>1* | Additional posts<br>and / or<br>reduced QIV<br>0 | Posts at<br>31.12.2018, of<br>which<br>3589 | Vacancies on<br>31.12.2018<br>298 | Posts<br>occupied<br>31.12.2018<br>3391 |  |
|-----------------------------------------------------------------------------------------|--------------------------------------------|-------------------------------------------|--------------------------------------------------|---------------------------------------------|-----------------------------------|-----------------------------------------|--|
| Employees on the positions of suspended Individual Labour Contract holders (2