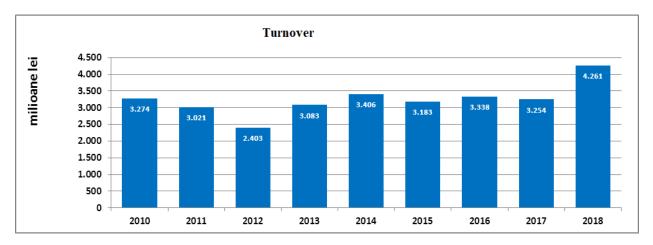

# 4. ECONOMIC AND FINANCIAL ACTIVITY

#### 4.1 The position of the financial position is as follows :

Thousand RON

|                                  | Individual | statements |            | Consolidate | d statements |            |
|----------------------------------|------------|------------|------------|-------------|--------------|------------|
|                                  | 31.Dec.18  | 31.Dec.17  | 31.Dec.16  | 31.Dec.18   | 31.Dec.17    | 31.Dec.16  |
| Fixed assets                     |            |            |            |             |              |            |
| Tangible assets                  | 15,287,336 | 14,266,521 | 14,780,373 | 15,287,336  | 14,336,581   | 14,862,572 |
| Intangible assets                | 4,315      | 5,313      | 3,734      | 4,315       | 5,314        | 3,736      |
| Other assets                     | 2,704      | 5,821      | 25,613     | 2,704       | 9,452        | 28,890     |
| Total fixed assets               | 15,294,355 | 14,277,655 | 14,809,720 | 15,294,355  | 14,351,347   | 14,895,198 |
| Current assets                   |            |            |            |             |              |            |
| Inventories                      | 70,001     | 68,240     | 56,563     | 70,001      | 75,143       | 61,231     |
| Clients and assimilated accounts | 445,823    | 341,970    | 395,578    | 445,823     | 346,781      | 397,088    |
| Other current assets             | 222,613    | 238,537    | 250,149    | 222,613     | 240,873      | 252,586    |
| Restricted cash                  | 10,257     | 0          | 0          | 10,257      | 0            | 0          |
| Bank deposits                    | 2,496,667  | 1,687,518  | 1,479,163  | 2,496,667   | 1,687,518    | 1,479,163  |
| Cash and cash equivalents        | 75,764     | 105,578    | 217,778    | 75,764      | 114,950      | 220,787    |
| Total current assets             | 3,321,125  | 2,441,843  | 2,399,231  | 3,321,125   | 2,465,265    | 2,410,855  |