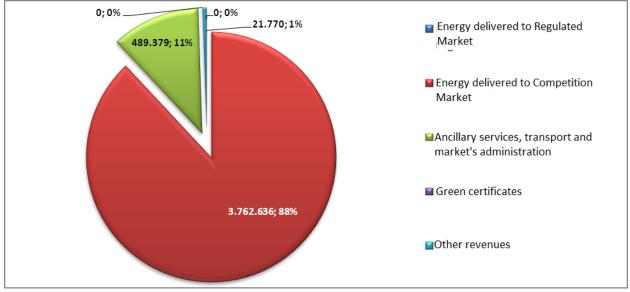

# 2.1. Description of activity

Hidroelectrica is the most important electricity producer of the companies producing energy on the Romanian market, providing 26.77% of the total production (according to the information provided by the National Power Dispatcher) and also the main ancillary services provider. At the level of the National Energy System, in 2018, Hidroelectrica provided approximate 76.22% of the secondary control service, 82.89% of the fast tertiary reserve service and 100% of the reactive energy assurance service debited or absorbed from the network in the secondary voltage control band.

The main activities of the company consist of:

- production of electricity in hydropower plants;
- selling electricity;
- performing ancillary services for the National Energy System;
- provide water management services from own accumulations by supplying raw water, debit adjustments, floods' protection, debit insurance and other common water management services
- ensuring navigation on the Danube river by locking;
- achieve control and ensure the attenuation of flood waves for the transit of catastrophic flows in the hydro-energetic facilities on the internal rivers under Hidroelectrica S.A's management.