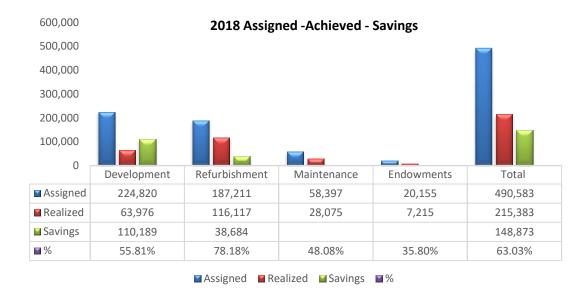

branch is presented in the table below:

Thousand RON

| Branch          | Development | Refurbishment | Total  |  |
|-----------------|-------------|---------------|--------|--|
|                 |             |               |        |  |
| Bistrita        | 3760        | 92519         | 96279  |  |
| Cluj            | 20420       | 460           | 20880  |  |
| Curtea de Arges | 42700       | 40492         | 83192  |  |
| Hateg           | 24100       | 2144          | 26244  |  |
| Portile de Fier | 80000       | 3120          | 83120  |  |
| Sebes           | 15590       | 1037          | 16627  |  |
| Ramnicul Valcea | 250         | 47440         | 47690  |  |
| HE              | 38000       | 0             | 38000  |  |
| Total           | 224820      | 187212        | 412032 |  |



The chart below shows the percentage of investment budget execution in the years 2015-2016-2017-2018, by activities:



## **5.3.2** The development projects completed and put into operation in 2018 are as follows:

| SH              | Name of project                                                                                                                                                         | Fixed asset value<br>RON |
|-----------------|-------------------------------------------------------------------------------------------------------------------------------------------------------------------------|--------------------------|
| Bistrița        | The buildings affected by the lake reef Izvorul muntelui, Alb rivulet