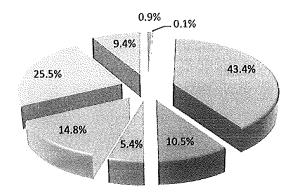

ds and personnel                           | 35,000,000  | 33,308,372  |
| - costs with banking service                                            | 20,000,000  | 19,041,978  |
| - other operating expenditures                                          | 58,249,455  | 51,766,045  |

Starting with 30.09.2011 due to prolonged drought that has as effect the decrease of energy production with 50% during the  $4^{th}$  quarter, the force majeure clause was applied to all sale-purchase agreements. For completing the 2011 financial exercise in terms of profitability were applied certain technical and economic measures in order to reduce expenses to the minimum possible, without damaging production activity and to register within realized revenues.

Percentage of main costs elements for operation:



- material expenditures
- raw water
- AA other external expenses (water & energy)
- TRANSELECTRICA services
- ELECTRICA services
- Personnel expenses
- AA Depreciation
- Works

Other external expenses (electrical power and water) in the amount of 1.250.364.347 RON represents:

- acquisition of electrical power energy quantities in of 773.085.034 RON, out of which:

- > 770.840.185 RON electric energy purchased by bilateral agreements, next day and balancing markets, pursuant to electric energy regulations;
- > 1.225.587 RON expenses with administrative electric energy;
- > 332.644 RON expenses with water for own consumption;
- > 563.696 RON expenses with heating for own consumption;
- > 122.922 RON expenses with natural gas and water for own consumption.

- electric energy purchased from