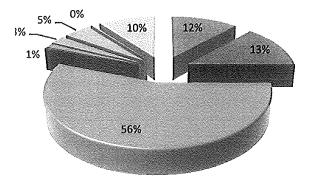

ial water services                                                                                    |               | 1,062,468     |
| Other services                                                                                               |               | 12,807,920    |
| Other operating revenues                                                                                     | 60,000,000    | 22,937,737    |
| TOTAL OPERATING REVENUES                                                                                     | 2,966,750,000 | 3,047,049,417 |

#### SC HIDROELECTRICA SA EXPLANATORY NOTES TO FINANCIAL SITUATIONS STATEMENTS FOR FINANCIAL EXERCISE ENDED ON 31 DECEMBER 2011 (all amounts are expressed in RON unless otherwise stated Percentage of the most important clients



- REGULATED MARKET (ELECTRICA)
- > BALANCING MARKET (TRANSELECTRICA)
- > COMPETITIVE MARKET
- (ELIGIBLE & LICENSED SUPPLIERS)
- > OTHER SUPPLIERS
- > NEST DAY MARKET
- > PRE MEMBERS
- > EXPORT
- > DIRECT CONSUMERS
- > SYSTEM SERVICES TO
- TRANSELECTRICA S.A.

Structure of electric power supplied to eligible clients and independent suppliers :



Operating expenses were realized according to level of operating revenues, implementation of maintenance programs, necessary investments and legislation in force.

Operating expenditures were structured as follows:

| RON                                                               |               |               |
|-------------------------------------------------------------------|---------------|---------------|
| INDICATORS