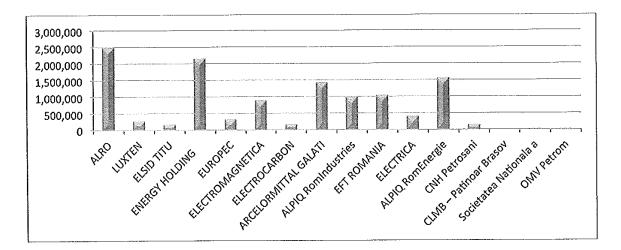

| 60,000,000    | 22,937,737    |
| TOTAL OPERATING REVENUES                                                                                     | 2,966,750,000 | 3,047,049,417 |

#### SC HIDROELECTRICA SA EXPLANATORY NOTES TO FINANCIAL SITUATIONS STATEMENTS FOR FINANCIAL EXERCISE ENDED ON 31 DECEMBER 2011 (all amounts are expressed in RON unless otherwise stated Percentage of the most important clients



- REGULATED MARKET (ELECTRICA)
- > BALANCING MARKET (TRANSELECTRICA)
- > COMPETITIVE MARKET
- (ELIGIBLE & LICENSED SUPPLIERS)
- > OTHER SUPPLIERS
- > NEST DAY MARKET
- > PRE MEMBERS
- > EXPORT
- > DIRECT CONSUMERS
- > SYSTEM SERVICES TO
- TRANSELECTRICA S.A.

Structure of electric power supplied to eligible clients and independent suppliers :



Operating expenses were realized according to level of operating revenues, implementation of maintenance programs, necessary investments and legislation in force.

Operating expenditures were structured as follows:

| RON                                                               |               |               |
|-------------------------------------------------------------------|---------------|---------------|
| INDICATORS                                                        | SCHEDULED     | REALIZED      |
| 1. Total operating expenditures, out of which:                    | 2,881,750,000 | 2,885,890,248 |
| a. material expenses                                              | 22,306,000    | 24,562,705    |
| b. other external expenses (electricity and water), out of which: | 89